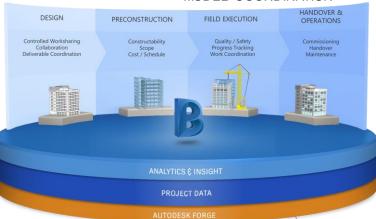

## From Design through Decommission

XR is a value add throughout the construction process