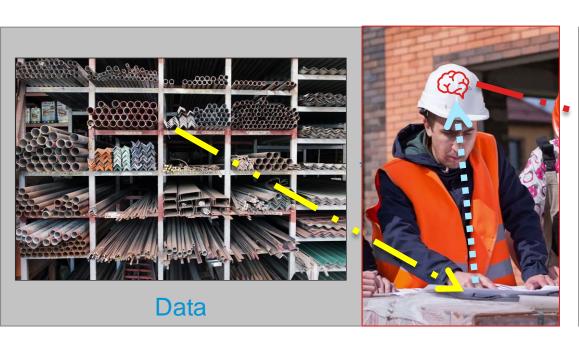

# Problem: Decision by Translation

(Quality of Data \* Quality of Translation) = Speed/Quality of Decision