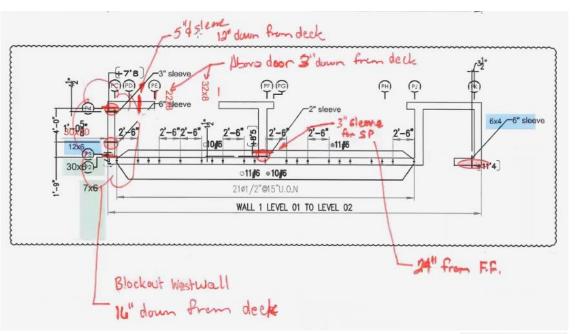

## Model Coordination Use Case | VR Clash Resolution

## [SOLVED] BIM XR

Feature Rich Immersive Experience

Bidirectional

Data Flow

Platform

Connected

Automated

**Data Preparation** 