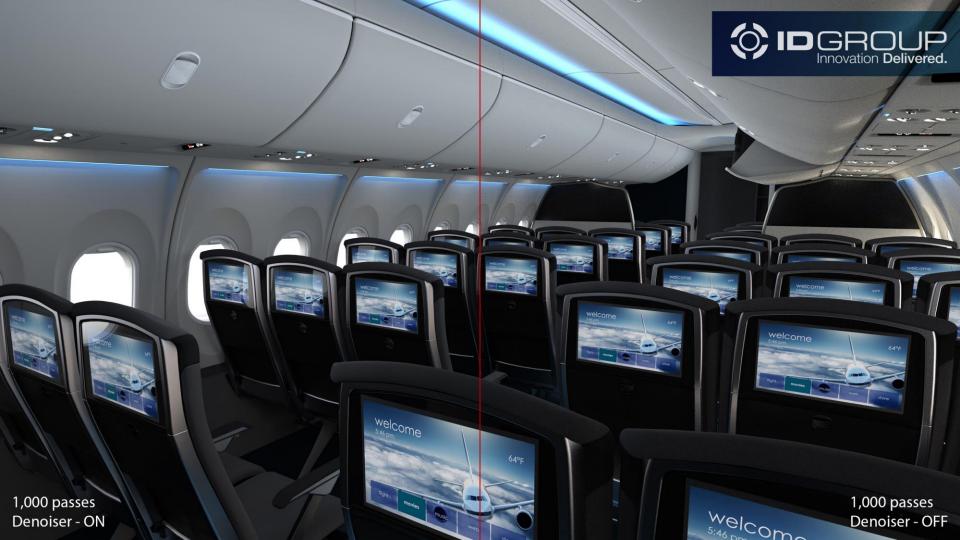

# How the Al Denoiser Works

Neural net trained

Noise discovered

Noise eliminated

## Render ~10x Faster with Al Denoiser!!

Simple checkbox on/off within Visualize

## **NVIDIA** Performance Benchmarks

HD single image @1000 passes – Accurate mode

mm:ss <u>WITH DENOISER</u>

00:58 **6 seconds** 

NVIDIA **RTX6000** 01:30 **10 seconds** 

**BETA NVIDIA RTX6000+RTcores** 

NVIDIA **P6000** 02:30 **18 seconds** 