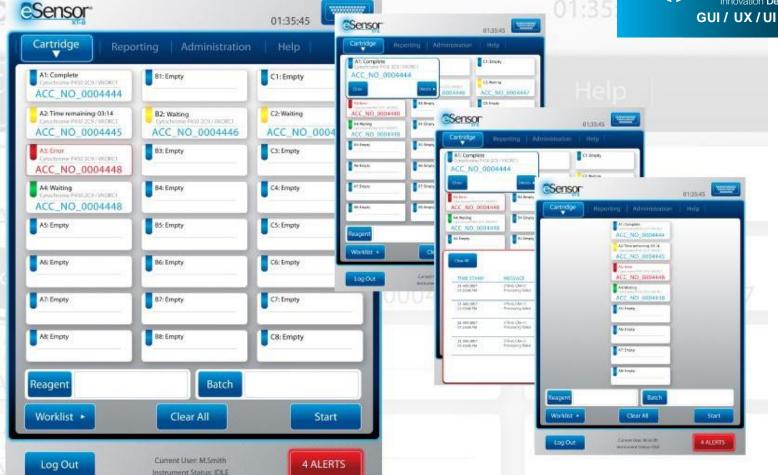

# What is SOLIDWORKS Visualize?

Enables anyone to create professional, photo-quality images, animations, immersive experiences and other 3D content in the **fastest** and **easiest** way possible.

# **SOLIDWORKS Visualize Core Features**

STANDARD

Photo-quality Still Images

FESSIONAL

Configurations

Interactive Images

One-click Tumtables

Captivating Feature
Animations