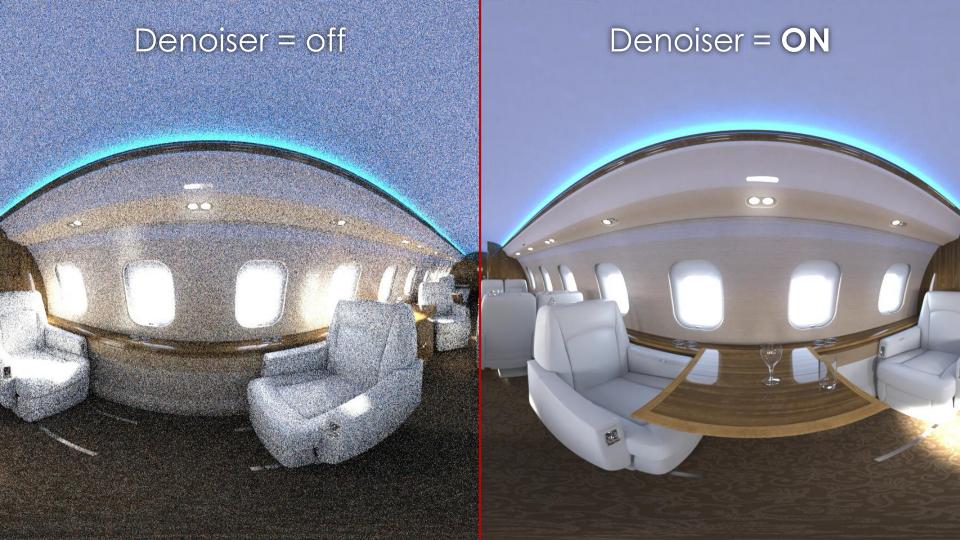

# How the Al Denoiser Works

Neural net trained

Noise discovered

Noise eliminated

## Render ~10x Faster with Al Denoiser!!

Simple checkbox on/off within Visualize