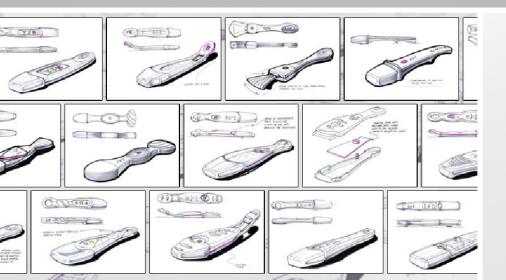

# Jeremy Wilkens | ID Group

Customer spotlight – accelerating product design with Al Denoiser

BOTTOM BYDGE - REMINDING #15TOM BUTTOMS

CHCLE LOGO PELITES TO REVOTE

FELTIES FOR EIST PLANER BY USING SAME TOWNS