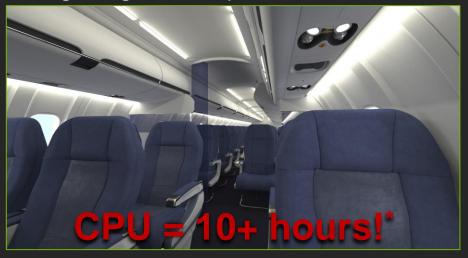

# **NVIDIA Performance Benchmarks**

HD 10-second animation @10,000 passes – Accurate mode

WITH DENOISER

**BETA** NVIDIA RTX8000+RTcores

4.5 days

12 hours

NVIDIA **P6000** 

11 days

30 hours

CPL

110 days\*