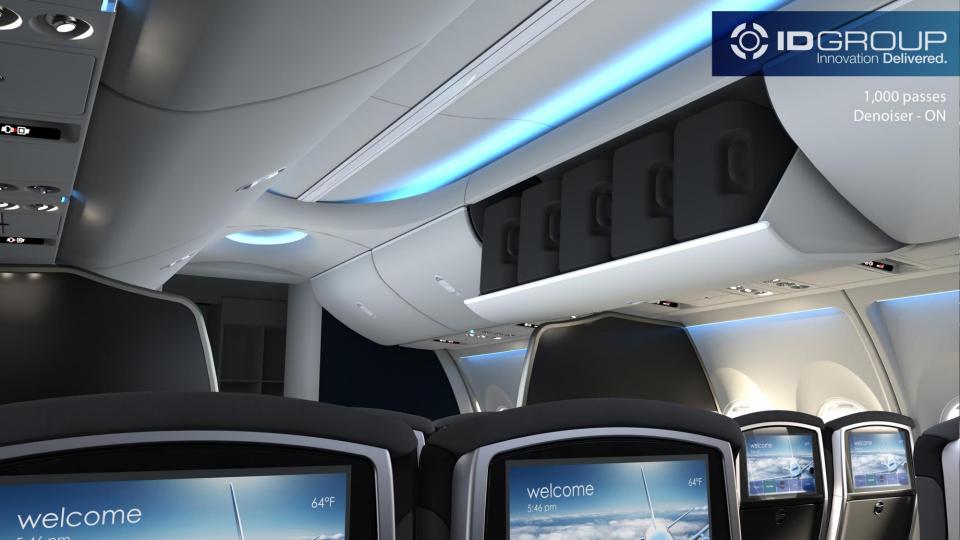

# Jeremy Wilkens | ID Group

Customer spotlight – accelerating product design with Al Denoiser

## **NVIDIA** Performance Benchmarks

HD single image @1000 passes – Accurate mode

mm:ss <u>WITH DENOISER</u>

00:58 **6 seconds** 

NVIDIA **RTX6000** 01:30 **10 seconds** 

**BETA NVIDIA RTX6000+RTcores** 

NVIDIA **P6000** 02:30 **18 seconds** 