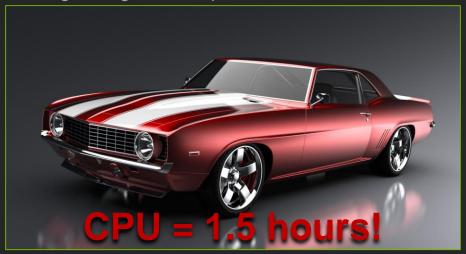

# **NVIDIA Performance Benchmarks**

HD 10-second animation @10,000 passes – Accurate mode

WITH DENOISER

**BETA** NVIDIA RTX8000+RTcores

4.5 days

12 hours

NVIDIA **P6000** 

11 days

30 hours

CPL

110 days\*