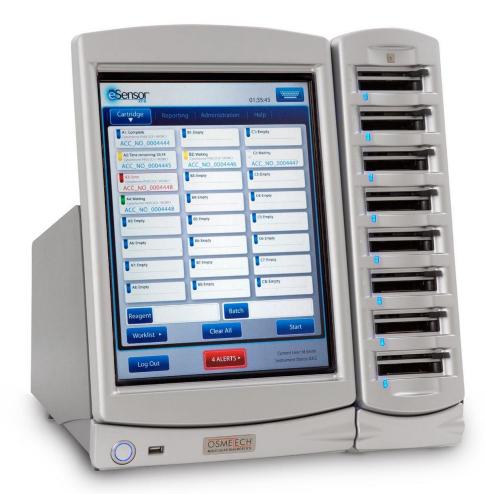

# Accelerating Product Design with NVIDIA AI Denoiser

**GTC 2019** 

BRIAN HILLNER | SOLIDWORKS | SR PRODUCT MANAGER

JEREMY WILKENS | ID GROUP | PRINCIPAL INDUSTRIAL DESIGNER

SOLIDWORKS VISUALIZE OVERVIEW

**RENDER 10x FASTER INSTANTLY** 

# What is SOLIDWORKS Visualize?

Enables anyone to create professional, photo-quality images, animations, immersive experiences and other 3D content in the **fastest** and **easiest** way possible.