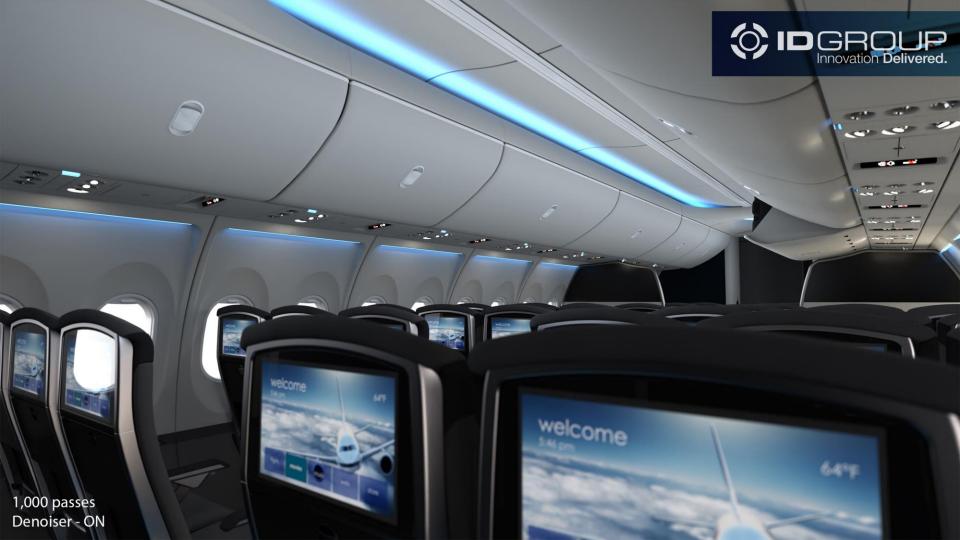

# Jeremy Wilkens | ID Group

Customer spotlight – accelerating product design with Al Denoiser

## **NVIDIA** Performance Benchmarks

HD single image @1000 passes – Accurate mode

mm:ss <u>WITH DENOISER</u>

00:58 **6 seconds** 

NVIDIA **RTX6000** 01:30 **10 seconds** 

**BETA NVIDIA RTX6000+RTcores** 

NVIDIA **P6000** 02:30 **18 seconds** 