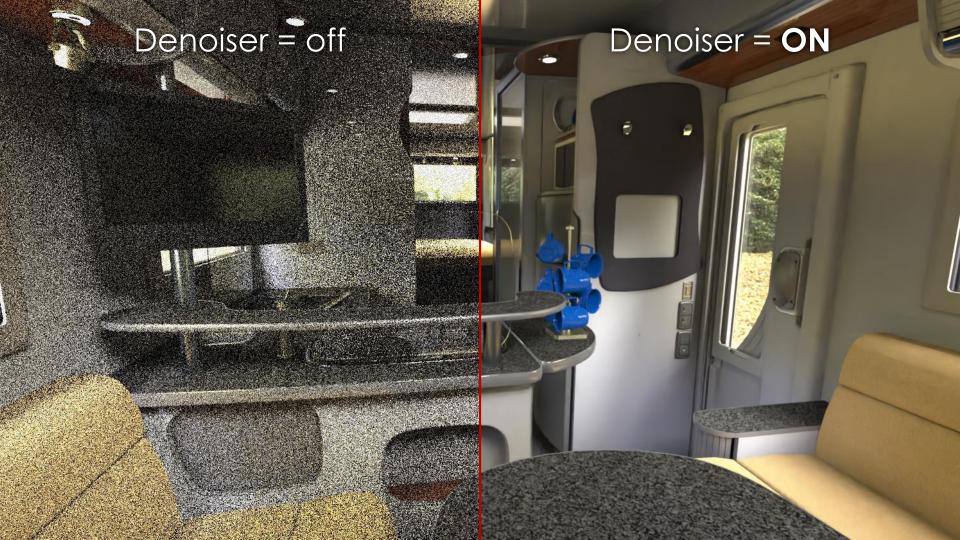

# How the Al Denoiser Works

Neural net trained

Noise discovered

Noise eliminated

## Render ~10x Faster with Al Denoiser!!

Simple checkbox on/off within Visualize