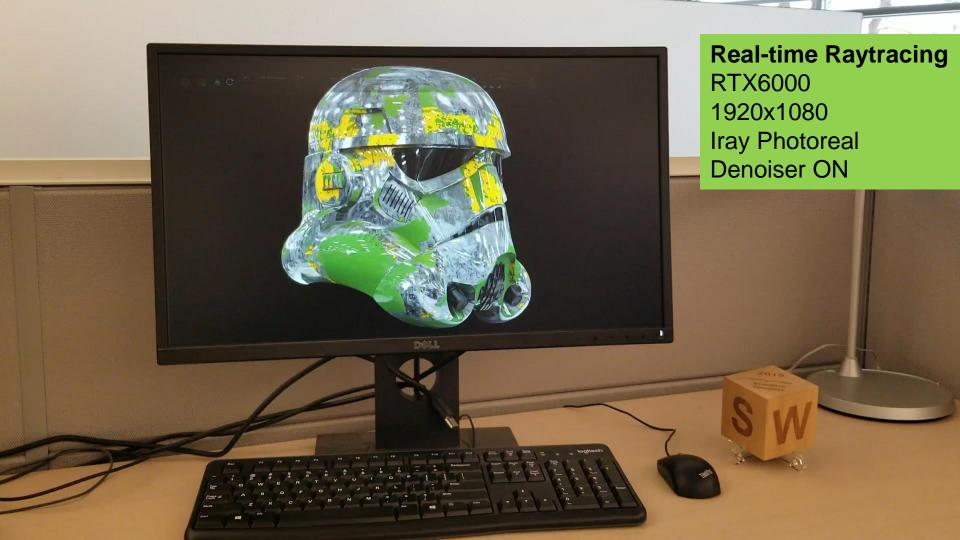

## **NVIDIA** Performance Benchmarks

HD single image @1000 passes – Accurate mode

mm:ss <u>WITH DENOISER</u>

00:58 **6 seconds** 

NVIDIA **RTX6000** 01:30 **10 seconds** 

**BETA NVIDIA RTX6000+RTcores** 

NVIDIA **P6000** 02:30 **18 seconds** 