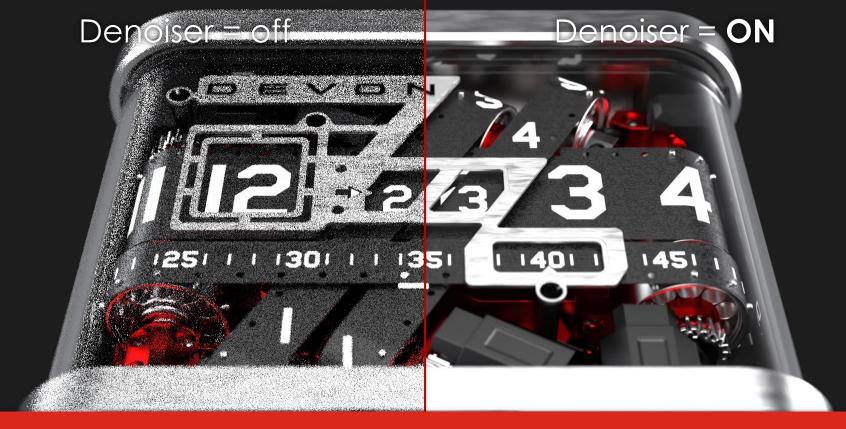

# How the Al Denoiser Works

Neural net trained

Noise discovered

Noise eliminated

## Render ~10x Faster with Al Denoiser!!

Simple checkbox on/off within Visualize