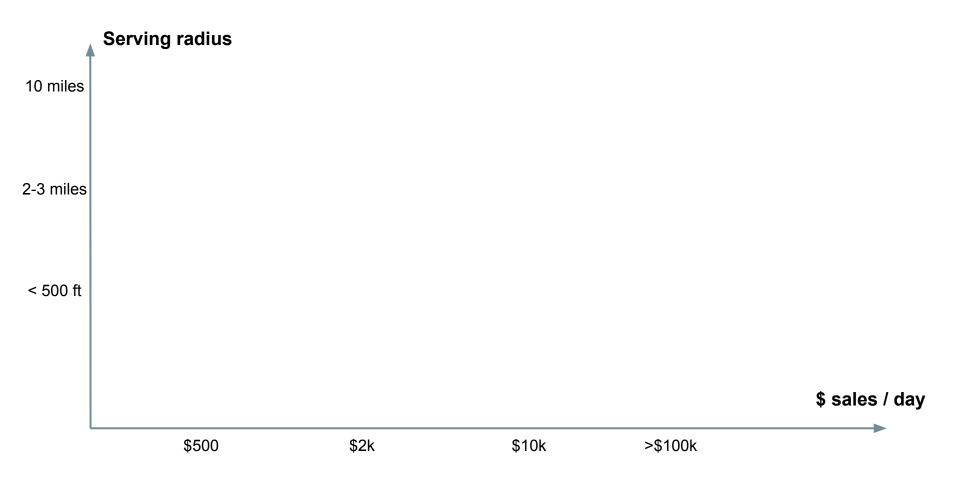

### Agenda:

- TOMATING • A new market opportunity
- AiFi NanoStore
- Powered by AI, 24/7
- The future of retail

Today's retail stores

**RETAIL** *n*. *late Middle English: from Anglo-Norman French retaille 'a piece cut off,' from retaillier, from re- (expressing intensive force) + tailler 'to cut.'* 

The sale of goods to the public in small quantities for direct use rather than for resale.