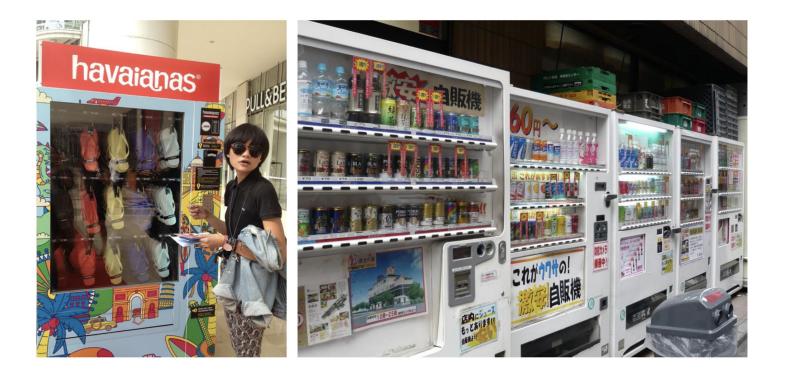

# From self driving cars to "self operating stores"

## AiFi NanoStore: Automated store of future, powered by Al

6

nanostore

#hrf2019

### Agenda:

- TOMATING • A new market opportunity
- AiFi NanoStore
- Powered by AI, 24/7
- The future of retail

Today's retail stores

**RETAIL** *n*. *late Middle English: from Anglo-Norman French retaille 'a piece cut off,' from retaillier, from re- (expressing intensive force) + tailler 'to cut.'* 

The sale of goods to the public in small quantities for direct use rather than for resale.





#### **VENDING MACHINE:**











## Imagine a map ... of stores

















**NanoStore:** automated store of future, powered by GPUs

AiFi Nano

( IFI





# COMPUTER VISION

#### FARM STAND:









## Ultra-convenient shopping whenever & wherever



**University Dorms** 



**Apartment Buildings** 



Railway station



Office Buildings



Supermarket parking lots



Airports



## **Transforming Store Operations**

3 - 4 associates manage 10 - 20 nanostores



- + Real-time inventory
- + Theft alerts
- + Out-of-stock alerts
- + Shelf compliance
- + A new line of business







Coolers





Powered by AI, 24/7

Sensor fusion = camera system + shelf system

### **Challenging use cases**



small items (occlusion)



#### misplaced items (random)



fresh produce (weight)



crowded & cluttered aisles