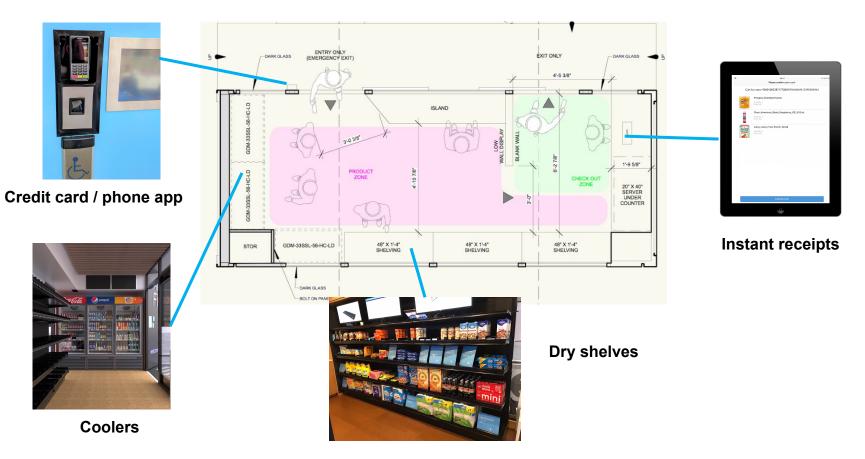

## **Transforming Store Operations**

3 - 4 associates manage 10 - 20 nanostores

- + Real-time inventory
- + Theft alerts
- + Out-of-stock alerts
- + Shelf compliance
- + A new line of business

Coolers

Powered by AI, 24/7

Sensor fusion = camera system + shelf system