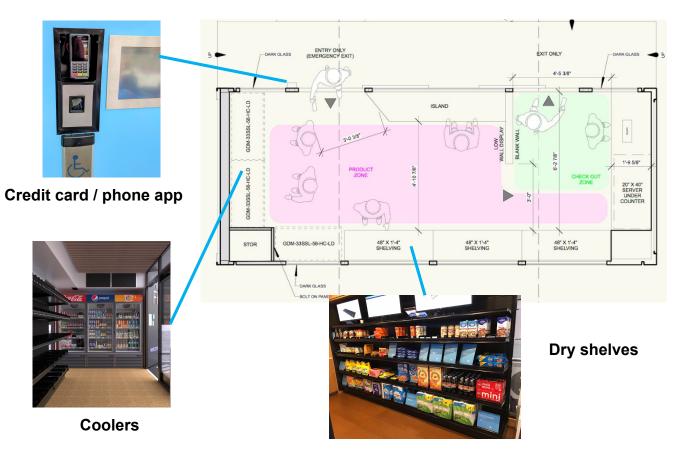

## **Transforming Store Operations**

3 - 4 associates manage 10 - 20 nanostores

- + Real-time inventory
- + Theft alerts
- + Out-of-stock alerts
- + Shelf compliance
- + A new line of business

Coolers

Powered by AI, 24/7

Sensor fusion = camera system + shelf system

### **Challenging use cases**

small items (occlusion)

#### misplaced items (random)

fresh produce (weight)

crowded & cluttered aisles

AF.

0

All Fru

Cracklin Cracklin Cracklin Cracklin Cracklin Cracklin Cracklin Cracklin

**Inventory Analysis & Business Insights** 