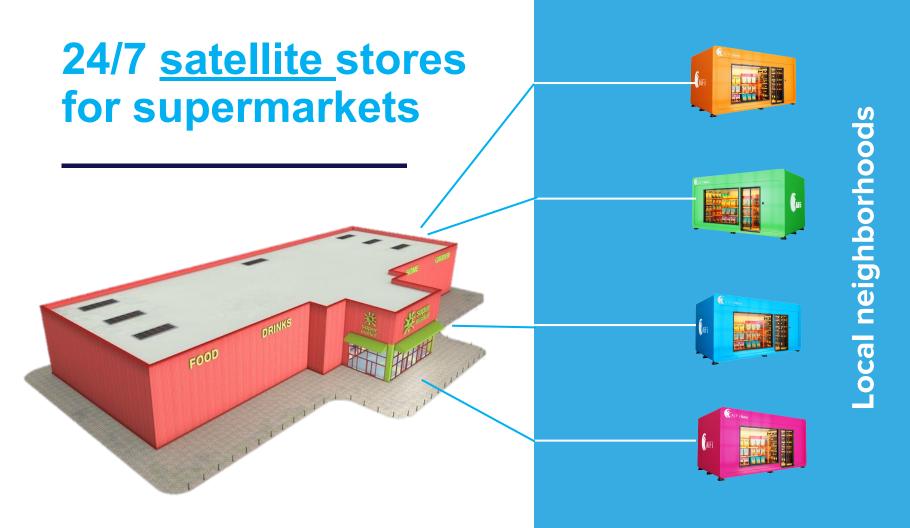

## Imagine a map ... of stores

**NanoStore:** automated store of future, powered by GPUs

AiFi Nano

( IFI

## **Transforming Store Operations**

3 - 4 associates manage 10 - 20 nanostores

- + Real-time inventory
- + Theft alerts
- + Out-of-stock alerts
- + Shelf compliance
- + A new line of business

Coolers

Powered by AI, 24/7