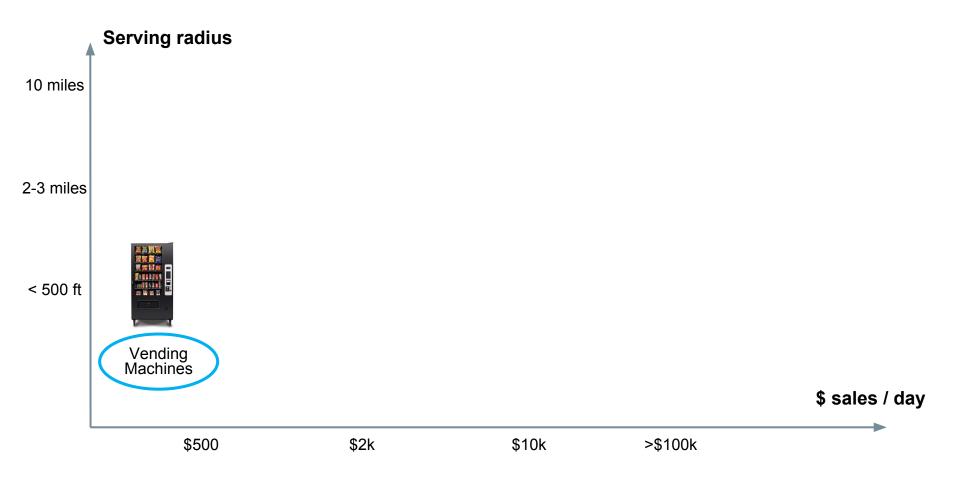

# From self driving cars to "self operating stores"

## AiFi NanoStore: Automated store of future, powered by Al

6

nanostore

#hrf2019

### Agenda:

- TOMATING • A new market opportunity
- AiFi NanoStore
- Powered by AI, 24/7
- The future of retail

Today's retail stores

**RETAIL** *n*. *late Middle English: from Anglo-Norman French retaille 'a piece cut off,' from retaillier, from re- (expressing intensive force) + tailler 'to cut.'* 

The sale of goods to the public in small quantities for direct use rather than for resale.





#### **VENDING MACHINE:**











## Imagine a map ... of stores

















**NanoStore:** automated store of future, powered by GPUs

AiFi Nano

( IFI





# COMPUTER VISION

#### FARM STAND:









## Ultra-convenient shopping whenever & wherever



**University Dorms** 



**Apartment Buildings** 



Railway station



Office Buildings



Supermarket parking lots



Airports



## **Transforming Store Operations**

3 - 4 associates manage 10 - 20 nanostores



- + Real-time inventory
- + Theft alerts
- + Out-of-stock alerts
- + Shelf compliance
- + A new line of business







Coolers





Powered by AI, 24/7

Sensor fusion = camera system + shelf system

### **Challenging use cases**



small items (occlusion)



#### misplaced items (random)



fresh produce (weight)



crowded & cluttered aisles













AF.





0

All Fru



Cracklin C