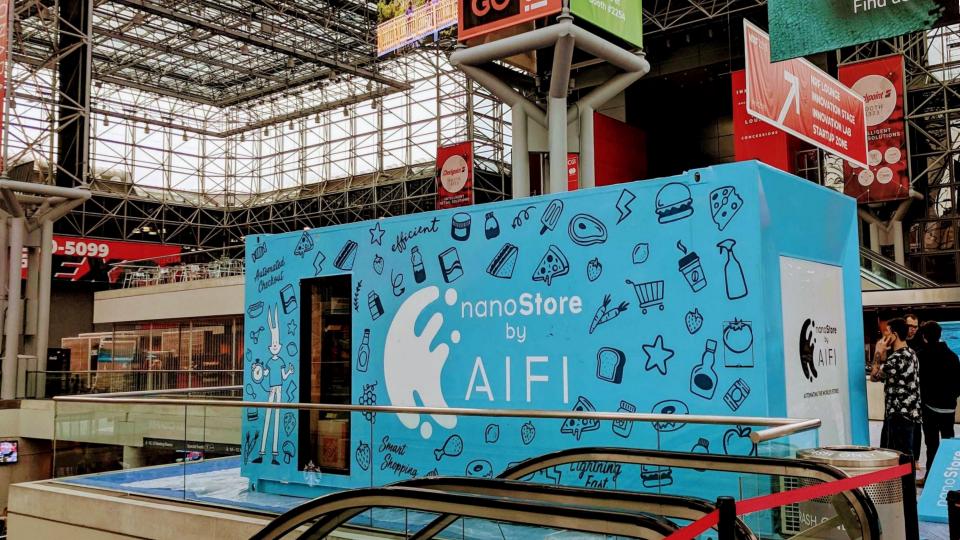

## AiFi NanoStore: Automated store of future, powered by Al

6

nanostore

#hrf2019

## Imagine a map ... of stores

**NanoStore:** automated store of future, powered by GPUs

AiFi Nano

( IFI