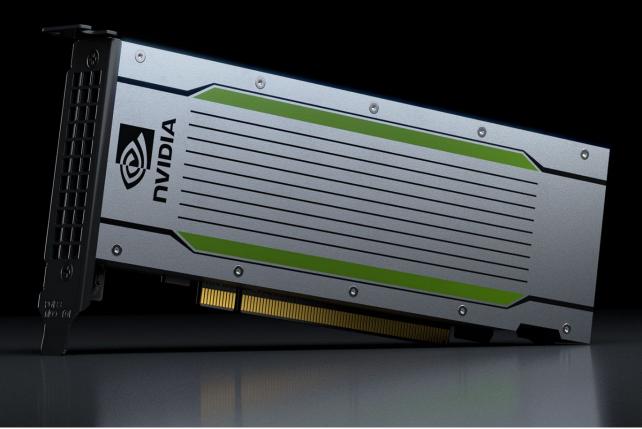

#### TESLA T4

2,560

320

8.1 TFLOPS

65 TFLOPS 130 TOPS

260 TOPS

16GB GDDR6

320 + GB/s

75 watts

PCle

| CUDA CORES      |  |
|-----------------|--|
| TENSOR CORES    |  |
| 1X PRECISION    |  |
| MIXED PRECISION |  |
| INT8 PRECISION  |  |
| INT4 PRECISION  |  |
| INTERCONNECT    |  |
| MEMORY          |  |
| BANDWIDTH       |  |
| POWER           |  |
|                 |  |

# 1 GPU per nano store