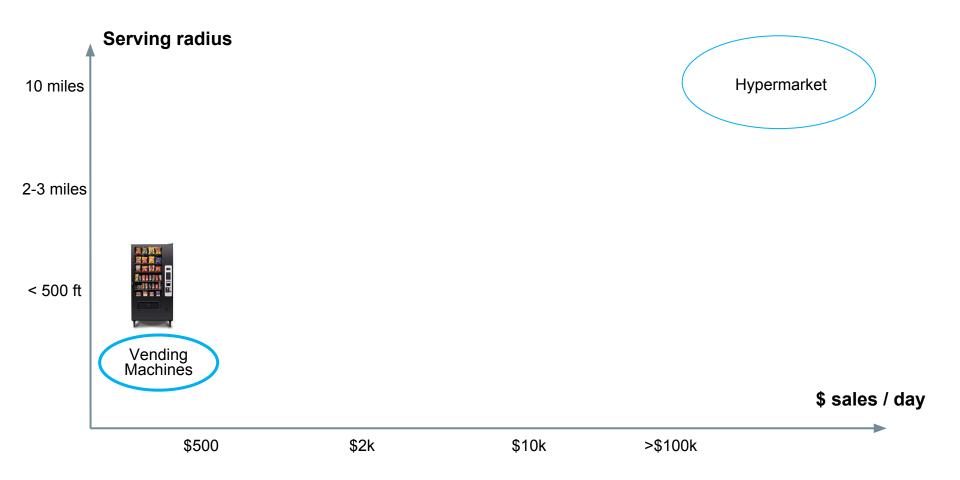

# From self driving cars to "self operating stores"

## AiFi NanoStore: Automated store of future, powered by Al

6

nanostore

#hrf2019

### Agenda:

- TOMATING • A new market opportunity
- AiFi NanoStore
- Powered by AI, 24/7
- The future of retail

Today's retail stores

**RETAIL** *n*. *late Middle English: from Anglo-Norman French retaille 'a piece cut off,' from retaillier, from re- (expressing intensive force) + tailler 'to cut.'* 

The sale of goods to the public in small quantities for direct use rather than for resale.





#### **VENDING MACHINE:**











## Imagine a map ... of stores

















**NanoStore:** automated store of future, powered by GPUs

AiFi Nano

( IFI





# COMPUTER VISION

#### FARM STAND:









## Ultra-convenient shopping whenever & wherever



**University Dorms** 



**Apartment Buildings** 



Railway station



Office Buildings



Supermarket parking lots



Airports



## **Transforming Store Operations**

3 - 4 associates manage 10 - 20 nanostores



- + Real-time inventory
- + Theft alerts
- + Out-of-stock alerts
- + Shelf compliance
- + A new line of business







Coolers





Powered by AI, 24/7

Sensor fusion = camera system + shelf system

### **Challenging use cases**



small items (occlusion)



#### misplaced items (random)



fresh produce (weight)



crowded & cluttered aisles













AF.





0

All Fru



Cracklin Cra