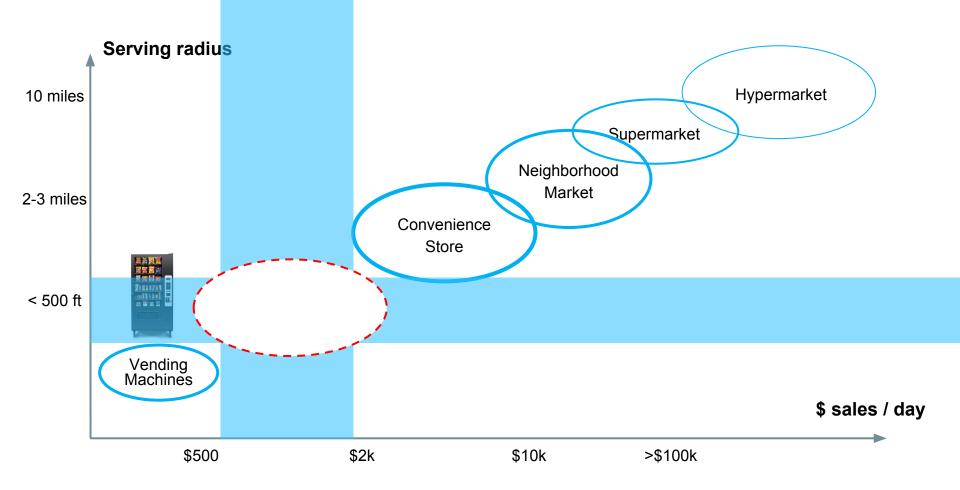

The sale of goods to the public in small quantities for direct use rather than for resale.

#### **VENDING MACHINE:**

## Imagine a map ... of stores

**NanoStore:** automated store of future, powered by GPUs

AiFi Nano

( IFI