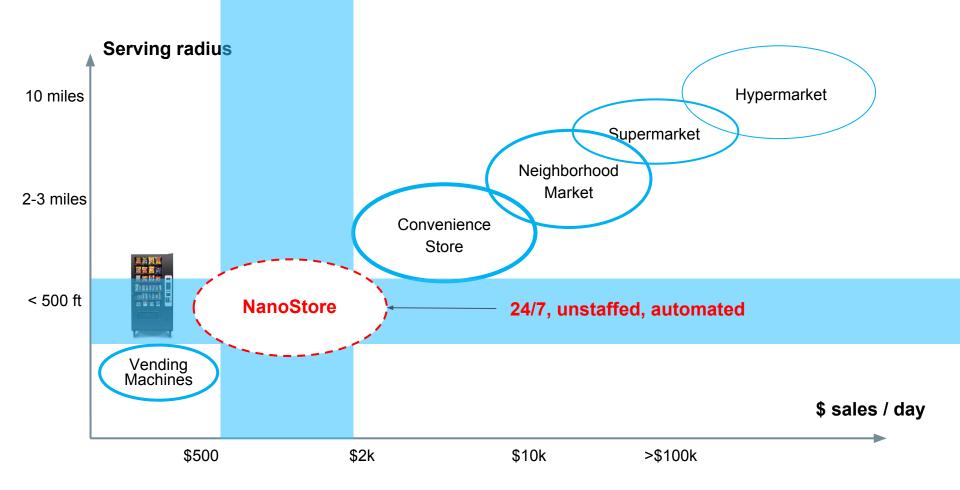

## **Transforming Store Operations**

3 - 4 associates manage 10 - 20 nanostores

- + Real-time inventory
- + Theft alerts
- + Out-of-stock alerts
- + Shelf compliance
- + A new line of business

Coolers

Powered by AI, 24/7