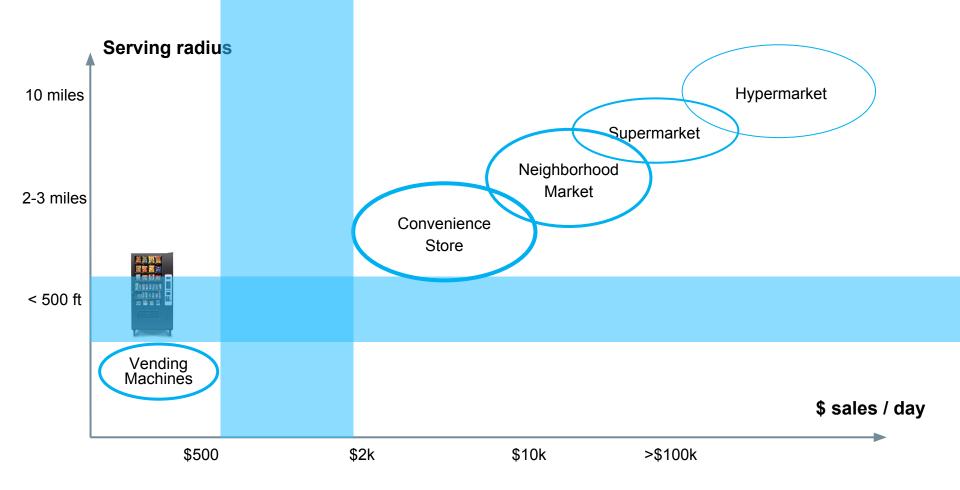

#### **VENDING MACHINE:**

#### FARM STAND:

## Ultra-convenient shopping whenever & wherever

**University Dorms** 

**Apartment Buildings** 

Railway station

Office Buildings

Supermarket parking lots

Airports