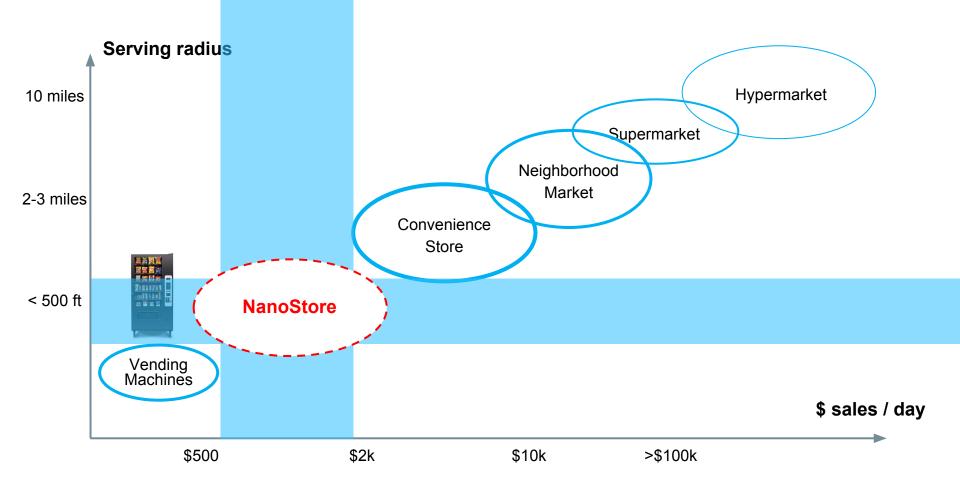

## Imagine a map ... of stores

**NanoStore:** automated store of future, powered by GPUs

AiFi Nano

( IFI