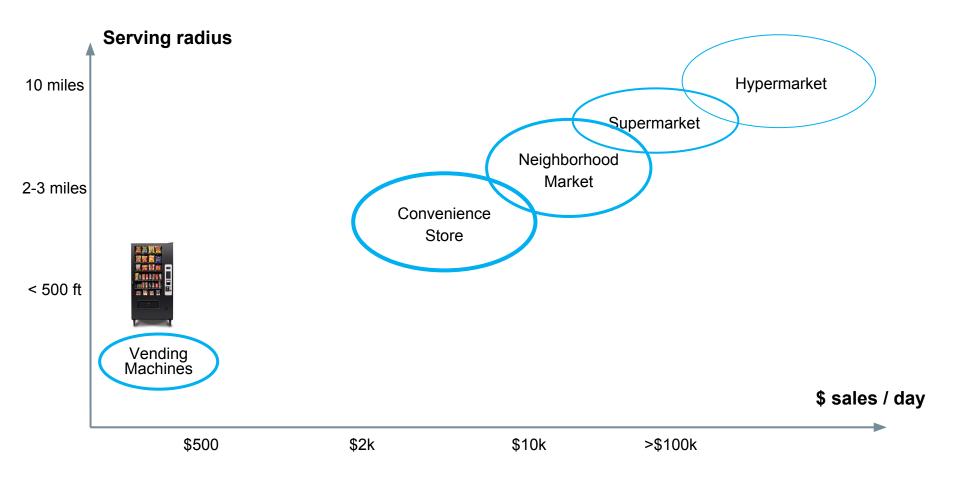

# From self driving cars to "self operating stores"

## AiFi NanoStore: Automated store of future, powered by Al

6

nanostore

#hrf2019

### Agenda:

- TOMATING • A new market opportunity
- AiFi NanoStore
- Powered by AI, 24/7
- The future of retail

Today's retail stores

**RETAIL** *n*. *late Middle English: from Anglo-Norman French retaille 'a piece cut off,' from retaillier, from re- (expressing intensive force) + tailler 'to cut.'* 

The sale of goods to the public in small quantities for direct use rather than for resale.





#### **VENDING MACHINE:**











## Imagine a map ... of stores

















**NanoStore:** automated store of future, powered by GPUs

AiFi Nano

( IFI





# COMPUTER VISION

#### FARM STAND:









## Ultra-convenient shopping whenever & wherever



**University Dorms** 



**Apartment Buildings** 



Railway station



Office Buildings



Supermarket parking lots



Airports



## **Transforming Store Operations**

3 - 4 associates manage 10 - 20 nanostores



- + Real-time inventory
- + Theft alerts
- + Out-of-stock alerts
- + Shelf compliance
- + A new line of business







Coolers





Powered by AI, 24/7

Sensor fusion = camera system + shelf system

### **Challenging use cases**



small items (occlusion)



#### misplaced items (random)



fresh produce (weight)



crowded & cluttered aisles













AF.





0

All Fru



Cracklin Crack