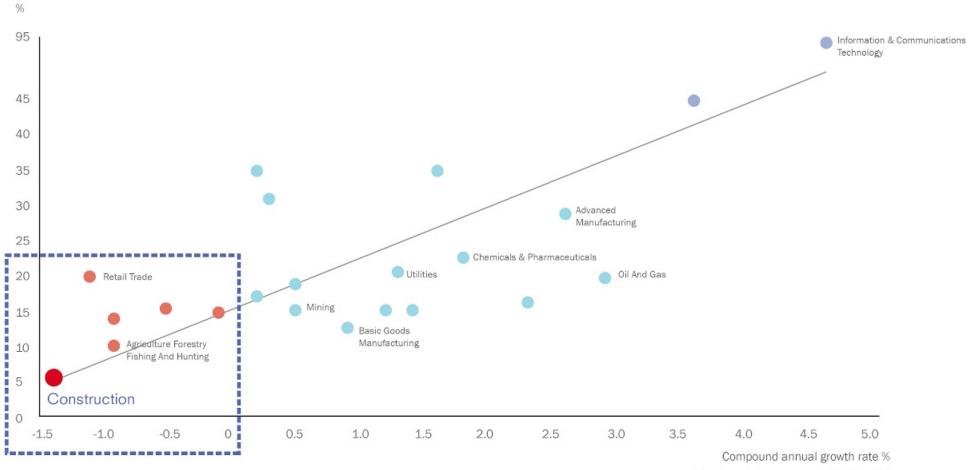

## Productivity Decline in the Construction Industry

Productivity growth 2005 - 14

Negative growth in productivity