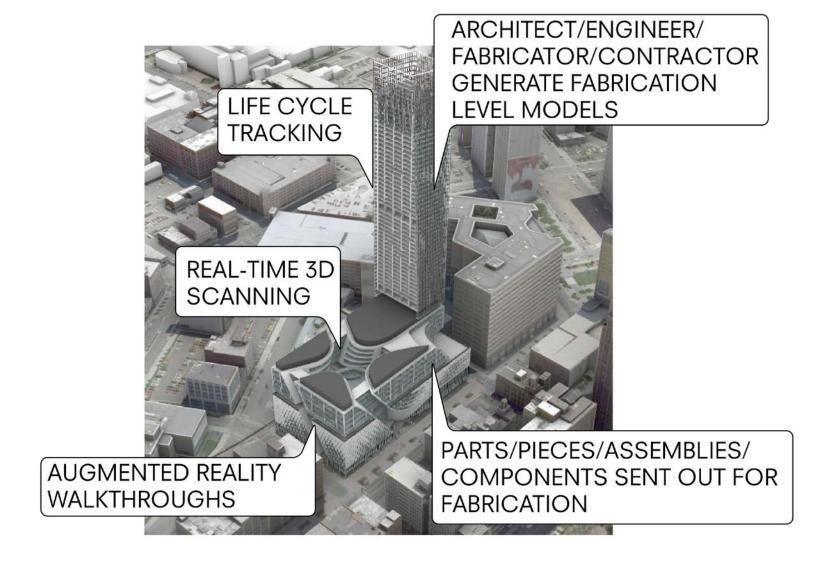

### 87 Dikeman St Lidar Scanning + Point Clouds

**Barclays Center** 

Life Cycle Tracking + AR

### BARCLAYS CENTER