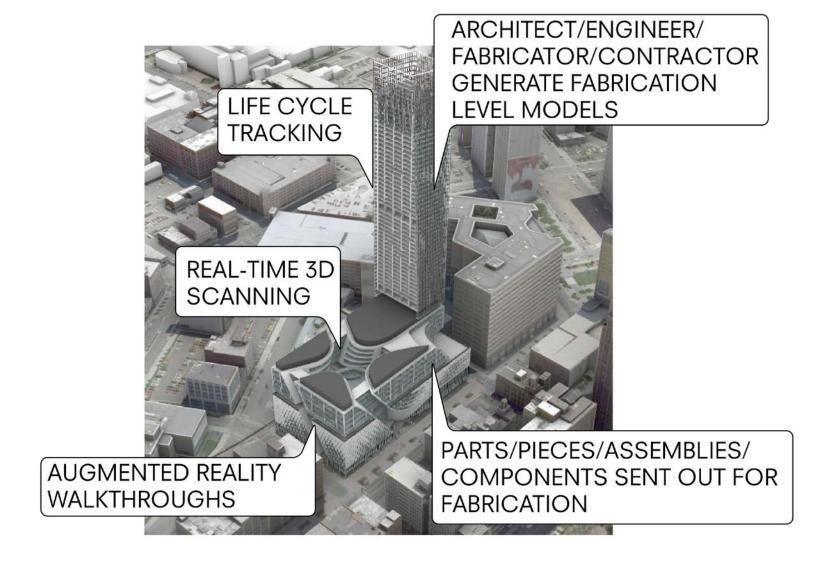

### 87 Dikeman St Lidar Scanning + Point Clouds

**Barclays Center** 

Life Cycle Tracking + AR