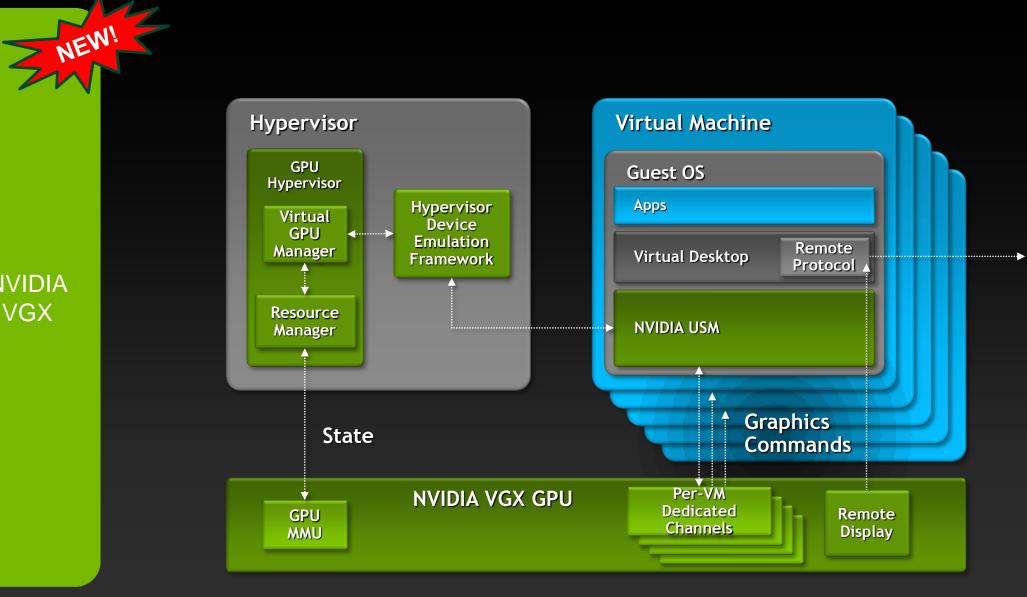

#### PC

- Citrix HDX 3D Pro
- HP RGS
- NICE
- Schlumberger LiveQuest
- TeamViewer

• ....

- Consumer Applications
  - Splashtop
  - GoToMyPC

|                               | Hypervisor |  | V | irtual Machine              |                    |  |
|-------------------------------|------------|--|---|-----------------------------|--------------------|--|
|                               |            |  |   | Guest OS<br>Apps            |                    |  |
|                               |            |  |   | Virtual Desktop             | Remote<br>Protocol |  |
|                               |            |  |   | Software Gra<br>Software En | aphics<br>coder    |  |
| Software<br>(CPU)<br>Rendered |            |  |   |                             |                    |  |
| Graphics                      | CPU        |  |   |                             |                    |  |

GPU Passthrough

|            | Virtual Machine |                    |
|------------|-----------------|--------------------|
| Hypervisor | Guest OS        |                    |
|            | Аррз            |                    |
|            | Virtual Desktop | Remote<br>Protocol |
|            | NVIDIA Dr       | iver               |
|            |                 |                    |
| NVIDIA GPU |                 |                    |
|            |                 |                    |

GPU Passthrough

API Intercept

#### Hypervisor

- Microsoft Server 2008 HyperV
- VMware ESX Coming Soon

#### Virtual Desktop

- Microsoft RemoteFX
- VMware View Coming Soon

#### **NVIDIA GPU**

API Intercept

NEW!

**NVIDIA** VGX

GPU MMU

| Per-VM    |
|-----------|
| Dedicated |
| Channels  |
|           |

Remote Display