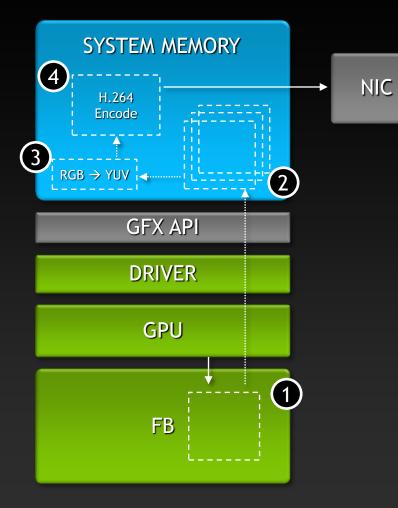

Intercept

(DX9)

#### PC

- Citrix HDX 3D Pro
- HP RGS
- NICE
- Schlumberger LiveQuest
- TeamViewer

• ....

- Consumer Applications
  - Splashtop
  - GoToMyPC

|                               | Hypervisor |  | V | irtual Machine              |                    |  |
|-------------------------------|------------|--|---|-----------------------------|--------------------|--|
|                               |            |  |   | Guest OS<br>Apps            |                    |  |
|                               |            |  |   | Virtual Desktop             | Remote<br>Protocol |  |
|                               |            |  |   | Software Gra<br>Software En | aphics<br>coder    |  |
| Software<br>(CPU)<br>Rendered |            |  |   |                             |                    |  |
| Graphics                      | CPU        |  |   |                             |                    |  |

API

Intercept

(DX9)