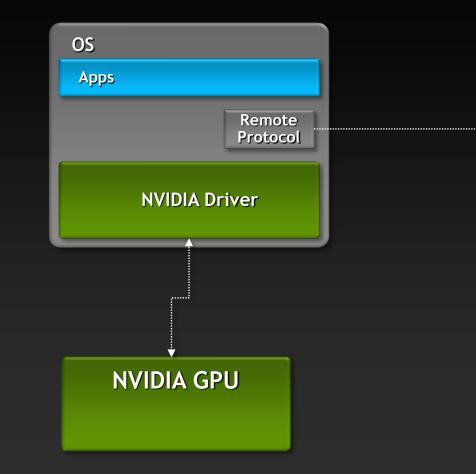

**POWER USER** (PLM, Med Img, Showcase)

**KNOWLEDGE** WORKER (MS Office, Photoshop)

**TASK WORKER** (Call Center Apps)

GPU Passthrough

PC

Software (CPU) Rendered Graphics

**NVIDIA** VGX

API

#### PC

- Citrix HDX 3D Pro
- HP RGS
- NICE
- Schlumberger LiveQuest
- TeamViewer

• ....

- Consumer Applications
  - Splashtop
  - GoToMyPC

|                               | Hypervisor |  | V | irtual Machine              |                    |  |
|-------------------------------|------------|--|---|-----------------------------|--------------------|--|
|                               |            |  |   | Guest OS<br>Apps            |                    |  |
|                               |            |  |   | Virtual Desktop             | Remote<br>Protocol |  |
|                               |            |  |   | Software Gra<br>Software En | aphics<br>coder    |  |
| Software<br>(CPU)<br>Rendered |            |  |   |                             |                    |  |
| Graphics                      | CPU        |  |   |                             |                    |  |