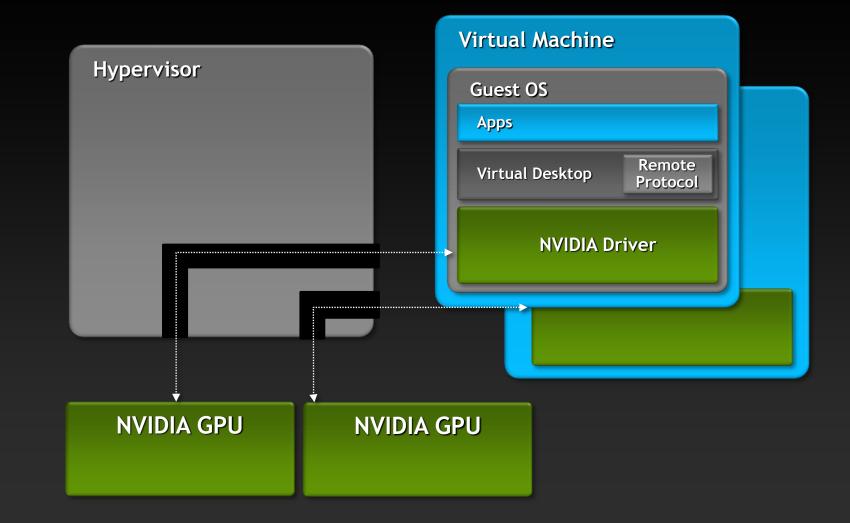

**POWER USER** (PLM, Med Img, Showcase)

**KNOWLEDGE** WORKER (MS Office, Photoshop)

**TASK WORKER** (Call Center Apps)

GPU Passthrough

PC

Software (CPU) Rendered Graphics

**NVIDIA** VGX

API

GPU Passthrough

|            | Virtual Machine |                    |
|------------|-----------------|--------------------|
| Hypervisor | Guest OS        |                    |
|            | Аррз            |                    |
|            | Virtual Desktop | Remote<br>Protocol |
|            | NVIDIA Dr       | iver               |
|            |                 |                    |
| NVIDIA GPU |                 |                    |
|            |                 |                    |