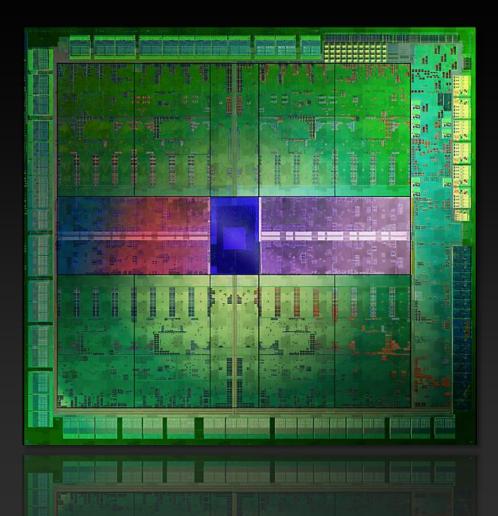

### KEPLER THE WORLD'S FIRST GPU for CLOUD COMPUTING

Virtualized GPU Low Latency Remote Display Super energy-efficiency

# NVIDIA<sup>®</sup> VGX<sup>™</sup> Board

Hardware Virtualization Four GPUs, 16GB of Frame Buffer

Low Latency Remote Display Dedicated h.264 Encoder

Datacenter Efficiency New SMX Shader Design, Passively Cooled