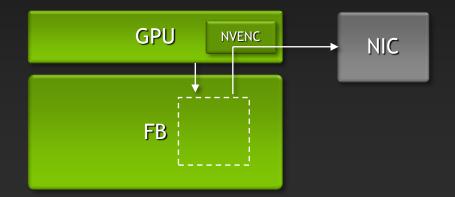

GPU Passthrough

|            | Virtual Machine |                    |
|------------|-----------------|--------------------|
| Hypervisor | Guest OS        |                    |
|            | Аррз            |                    |
|            | Virtual Desktop | Remote<br>Protocol |
|            | NVIDIA Dr       | iver               |
|            |                 |                    |
| NVIDIA GPU |                 |                    |
|            |                 |                    |

GPU Passthrough

API Intercept

#### **NVIDIA GPU**

API Intercept

NEW!

**NVIDIA** VGX

GPU MMU

| Per-VM    |
|-----------|
| Dedicated |
| Channels  |
|           |

Remote Display