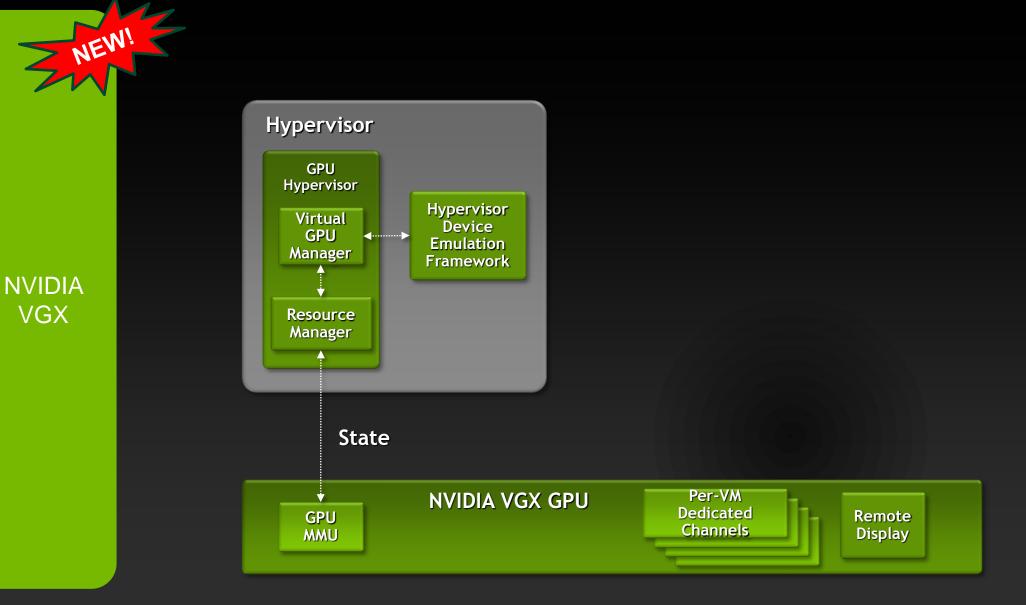

#### **NVIDIA GPU**

API Intercept

NEW!

**NVIDIA** VGX

GPU MMU

| Per-VM    |
|-----------|
| Dedicated |
| Channels  |
|           |

Remote Display

#### **NVIDIA** VGX

**NVIDIA** VGX