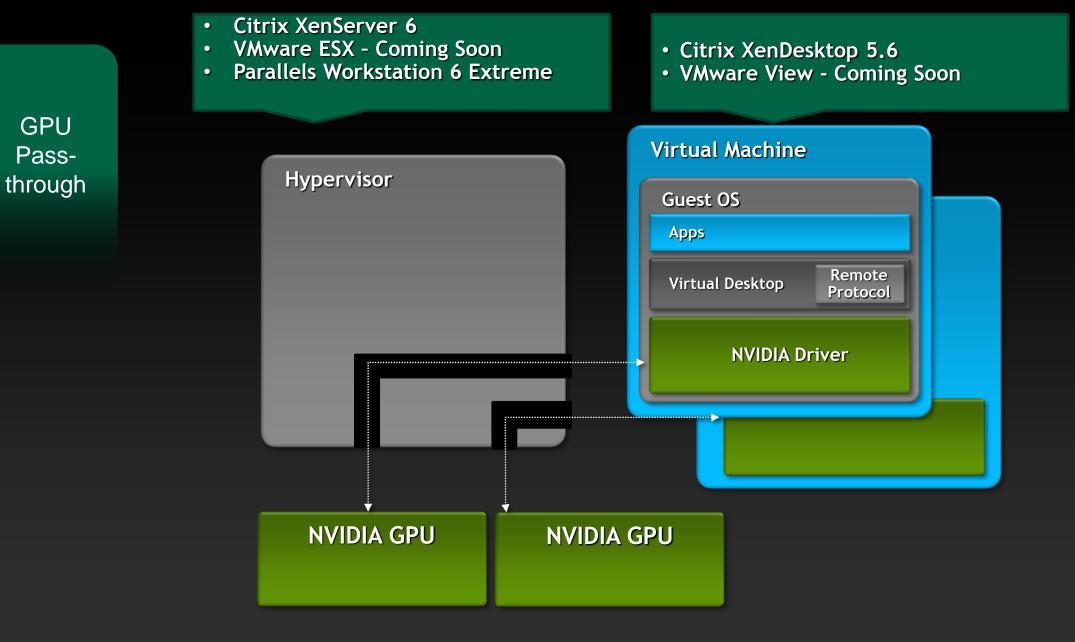

GPU Passthrough

|            | Virtual Machine |                    |
|------------|-----------------|--------------------|
| Hypervisor | Guest OS        |                    |
|            | Аррз            |                    |
|            | Virtual Desktop | Remote<br>Protocol |
|            | NVIDIA Dr       | iver               |
|            |                 |                    |
| NVIDIA GPU |                 |                    |
|            |                 |                    |

GPU Passthrough

API Intercept

#### Hypervisor

- Microsoft Server 2008 HyperV
- VMware ESX Coming Soon

#### Virtual Desktop

- Microsoft RemoteFX
- VMware View Coming Soon