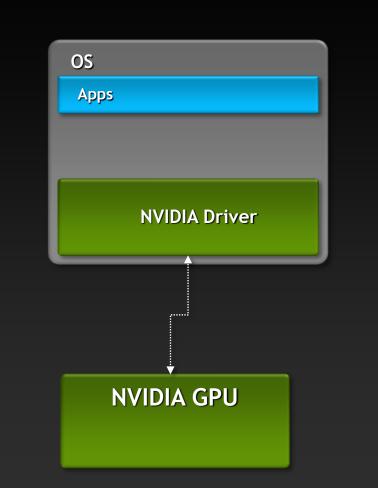

GPU Passthrough

|            | Virtual Machine |                    |
|------------|-----------------|--------------------|
| Hypervisor | Guest OS        |                    |
|            | Аррз            |                    |
|            | Virtual Desktop | Remote<br>Protocol |
|            | NVIDIA Dr       | iver               |
|            |                 |                    |
| NVIDIA GPU |                 |                    |
|            |                 |                    |

#### **NVIDIA GPU**

API Intercept

NEW!

**NVIDIA** VGX

GPU MMU

| Per-VM    |
|-----------|
| Dedicated |
| Channels  |
|           |

Remote Display