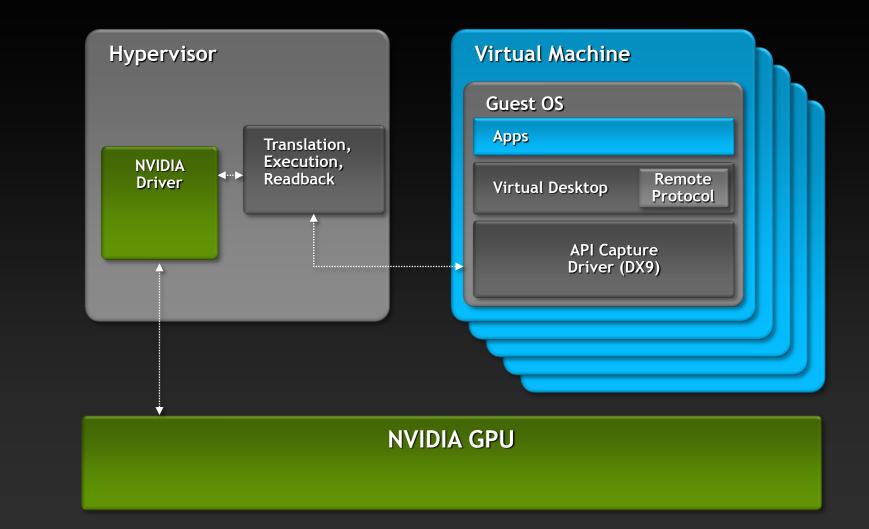

Intercept

(DX9)

GPU Passthrough

API Intercept

#### **NVIDIA GPU**

API Intercept

NEW!

**NVIDIA** VGX

GPU MMU

| Per-VM    |
|-----------|
| Dedicated |
| Channels  |
|           |

Remote Display

API

Intercept

(DX9)