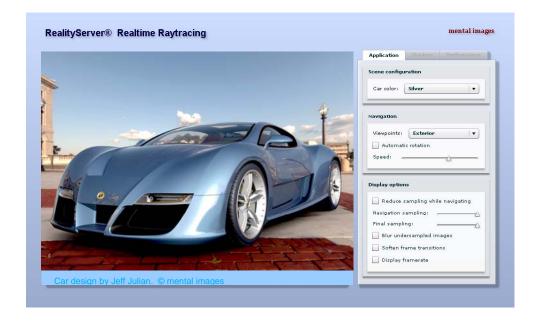

#### RealityServer @ Design Review

- Highest quality, collaborative CADbased visualization
- Realtime raytracing with image-based lighting
- Multi-site collaboration with various modes of control
- IP protection
- Live demo ...