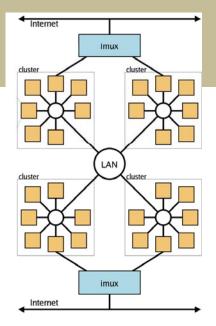

#### RealityServer Architecture 3/4

tabase s

- Self-organizing clusters of hosts
- Multiple symmetric hosts
- Multiple network connections
- IP Multicast

Resource Infrastructure

(Hardware and Enterprise Software)

RealityServer Platform

recovered