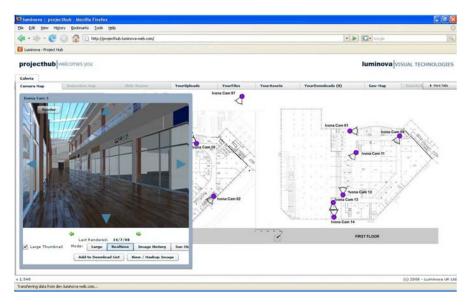

#### RealityServer @ ProjectHub

- Professional design collaboration across multiple sites and professions
- Easily deploy original 2D and 3D content
- Visual collaboration for improved and timely decision-making
- Live demo...