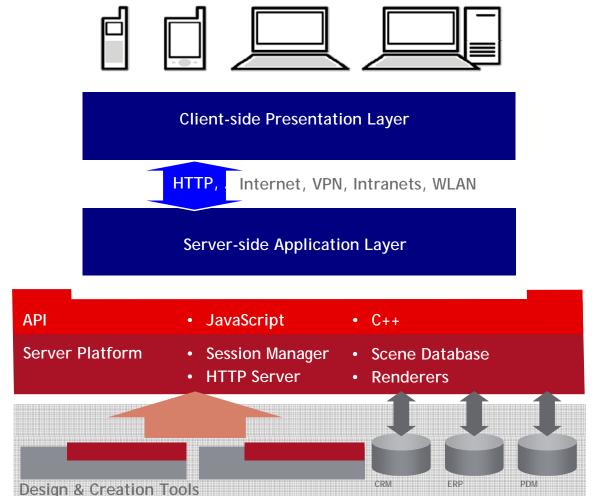

#### A scalable 3D Web Services Platform

CAD and DCC systems

System Integration

Deployment & Hosting

Enterprise Integration

Any mobile or fixed client with Web or network access

#### RealityServer Architecture 1/4

#### RealityServer Architecture 2/4

Custom Application Design, Development and System Integration

RealityServer Platform

**Resource Infrastructure** 

(Hardware and Enterprise Software)