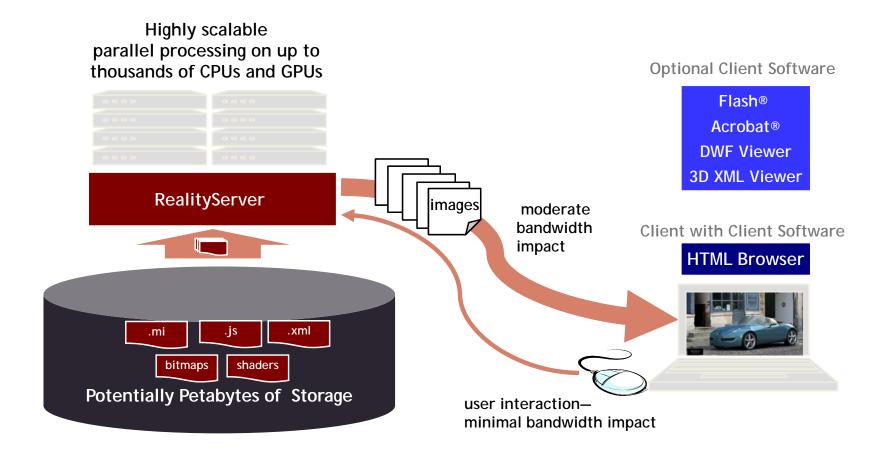

#### RealityServer Architecture 2/4

Custom Application Design, Development and System Integration

RealityServer Platform

**Resource Infrastructure** 

(Hardware and Enterprise Software)

#### RealityServer Architecture 3/4

tabase s

- Self-organizing clusters of hosts
- Multiple symmetric hosts
- Multiple network connections
- IP Multicast

Resource Infrastructure

(Hardware and Enterprise Software)

RealityServer Platform

recovered

#### RealityServer Architecture 4/4

RealityServer Platform

Resource Infrastructure
(Hardware and Enterprise Software)