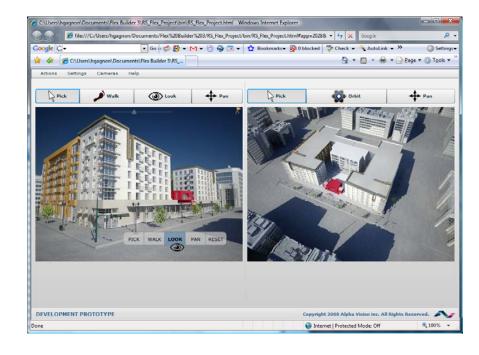

#### RealityServer @ KTGY

- Architecture and construction marketing solution with high quality visualization
- B2B visualization platform for interactive walkthrough of 3D buildings and cityscapes

Video ...