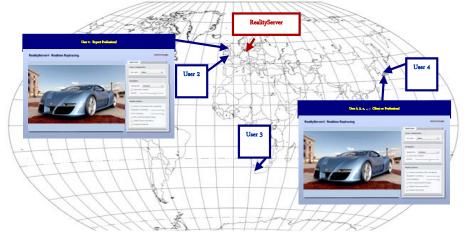

#### RealityServer @ Design Review

- Highest quality, collaborative CADbased visualization
- Realtime raytracing with image-based lighting
- Multi-site collaboration with various modes of control
- IP protection
- Live demo ...