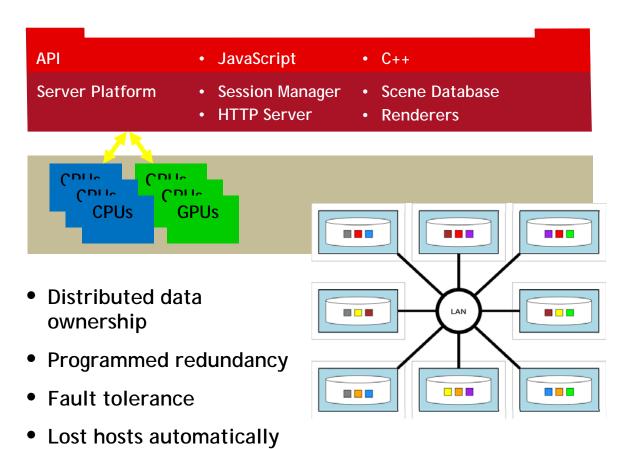

#### RealityServer Architecture 3/4

tabase s

- Self-organizing clusters of hosts
- Multiple symmetric hosts
- Multiple network connections
- IP Multicast

Resource Infrastructure

(Hardware and Enterprise Software)

RealityServer Platform

recovered