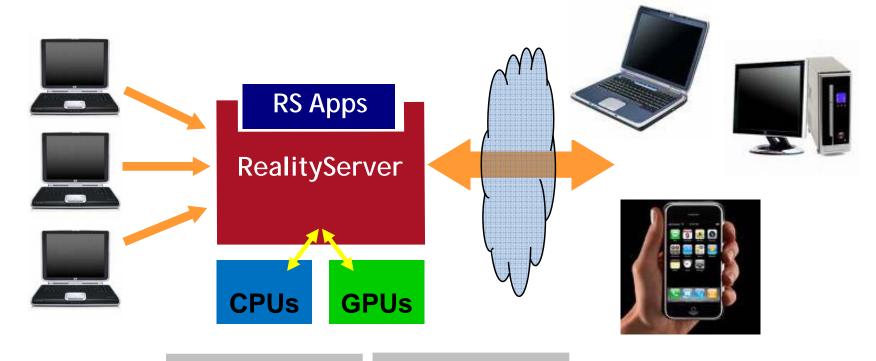

### RealityServer® Overview

#### A scalable 3D Web Services Platform

CAD and DCC systems

System Integration

Deployment & Hosting

Enterprise Integration

Any mobile or fixed client with Web or network access

#### RealityServer Architecture 1/4