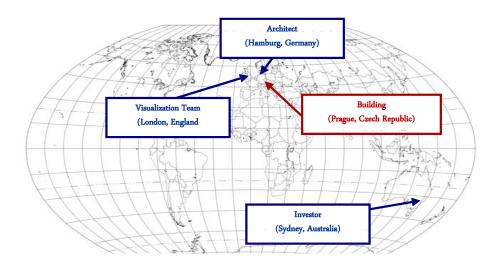

#### RealityServer @ ProjectHub

- Professional design collaboration across multiple sites and professions
- Easily deploy original 2D and 3D content
- Visual collaboration for improved and timely decision-making
- Live demo...