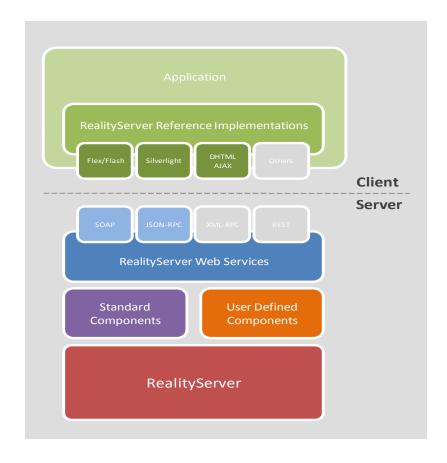

#### RealityServer 2.2 Web Services

Reference implementations for common web application programming environments

- Simplify Web integration
- Supported environments:
  - Flex/Flash
  - Microsoft Silverlight
  - DHTML/Ajax
- Available from September 2008